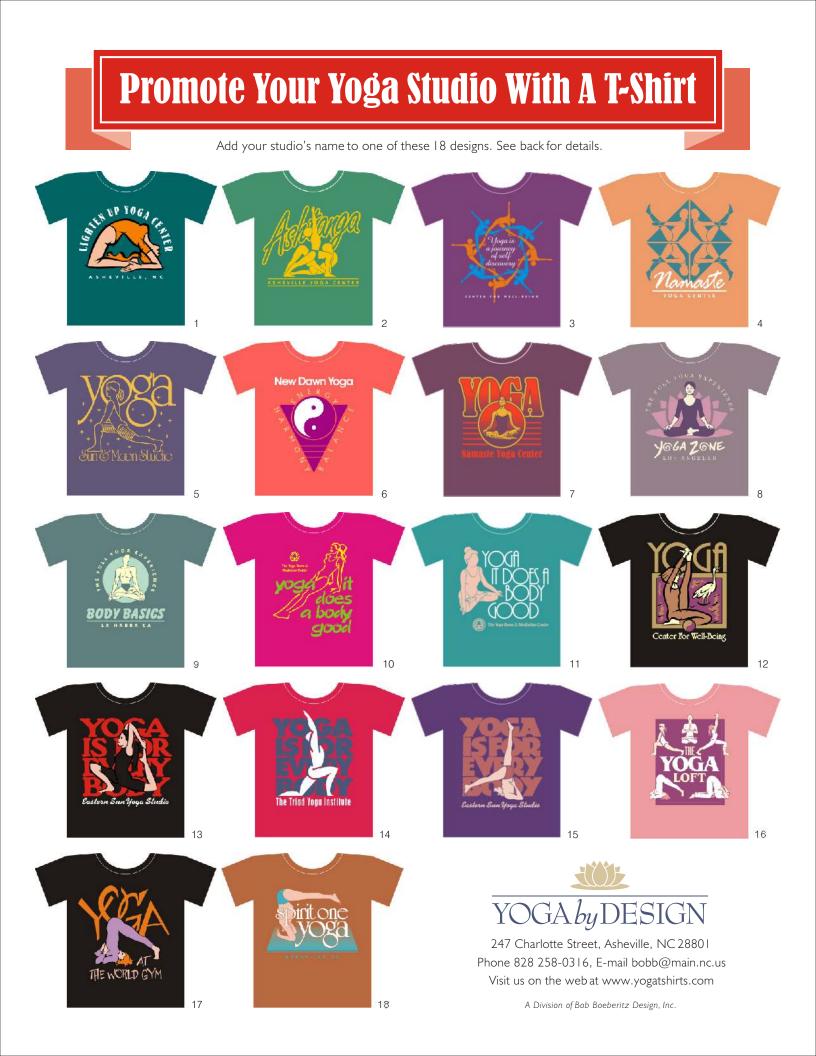

## Personalized Just For You

We take your studio name and incorporate it into your choice of one of our 18 designs. For an extra charge, logos and special fonts may also be used depending on how well they go with the design. If necessary we'll make an alternative suggestion. If you want a color combination other than what is shown, let us know. This requires a PDF color proof e-mailed to you for approval.

## **A Small Investment**

You can have your own T-shirt, personalized with your studio name, for an order as few as 24 shirts per design.

## **Special Design Orders**

We can also create a new design especially for you. Send us your logo and a rough idea and we'll work up a design and estimate for your approval. Minimum order: 48 shirts.